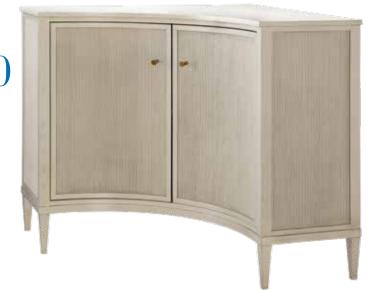

9 CANDICE HEADBOARD BY HANCOCK & MOORE; Shown in Tiburon Mink leather with coffee finish; 68"H x 83.5"W x 4.5" D; \$5,385; hancockandmoore.com

 $10^{\tiny \mbox{DUNCAN CORNER CABINET BY HIGHLAND HOUSE FURNITURE;}\atop \mbox{Oak wood with an oyster finish and antique brass hardware;}\atop \mbox{38.25"W x 38.25"D x 36.25"H; $4,497; highlandhousefurniture.com}$ 