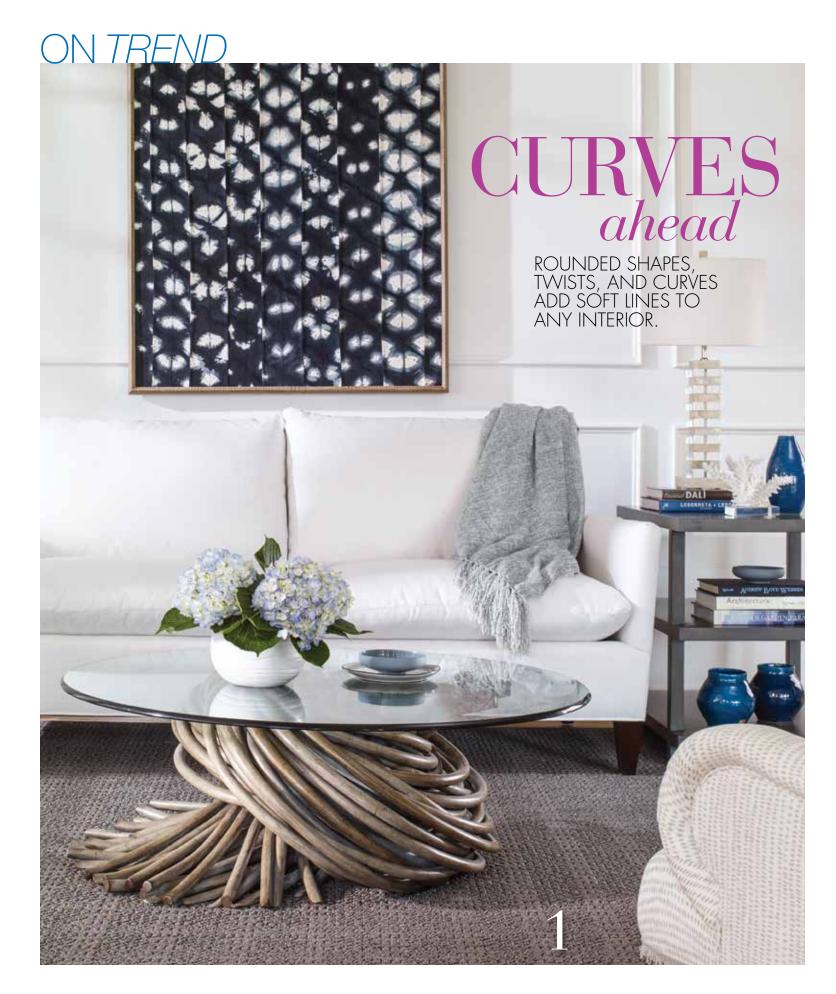

$\begin{tabular}{lll} \bf 2 & \textbf{BEND THE RULES SOFA BY CARACOLE}; A shapely back and half-moon cushions are accented by a wood base in soft silver leaf; 104.25"W <math display="inline">\times$  50.75"D  $\times$  32.5"H; \$4,015; caracole.com

MATISSE SWIVEL CHAIR AND RONI ROUND ACCENT TABLE BY NINA MAGON FOR UNIVERSAL FURNITURE; Matisse chair; 32"W x 31"D x 32"H; \$1,145; Roni Table with wood base and bronze mirror top; 24"W x 24"D x 24"H; \$595; universalfurniture.com

**EQUINOX DINING TABLE WITH SHAGREEN RACE TRAC OVAL TOP AND DURRANT CHAIR BY MR. BROWN LONDON**; Equinox table shown with an aged brass base and shagreen race trac oval top; \$10,772; Durrant Chair; shown in velvet with brass accents; \$2,805; mrbrownlondon.com

5 TETON CHAISE BY LANCASTER; Shown in topstitche