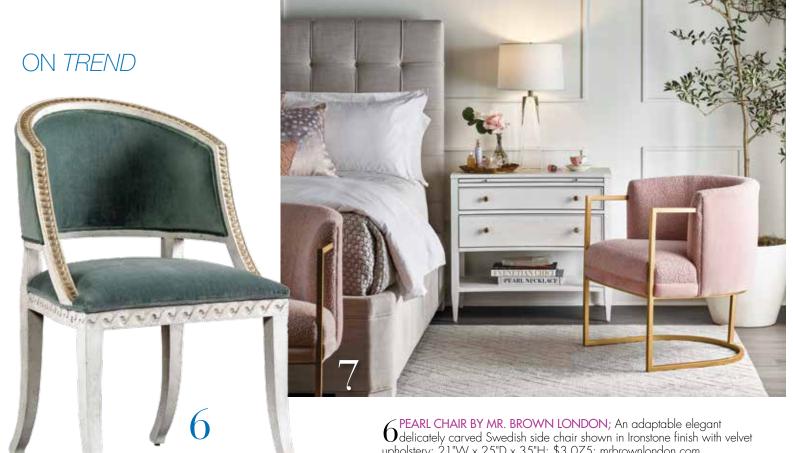

5 TETON CHAISE BY LANCASTER; Shown in topstitched leather-overlap with mock tuffing at seat; price available upon request; lancasterccu.com

9 SOUTHERN HOME | MARCH/APRIL 2020 | SOUTHERN HOME 10

**7 CHELSEA NIGHTSTAND AND CALI ACCENT CHAIR**; Love Joy. Bliss. collection from Universal Furniture and Miranda Kerr Home; Chelsea nightstand with a curved profile in alabaster finish; 32"W x 17"D x 29"H; \$995; Cali Accent Chair shown in blush; 27"W x 28"D x 31"H; \$1,265; universalfurniture.com