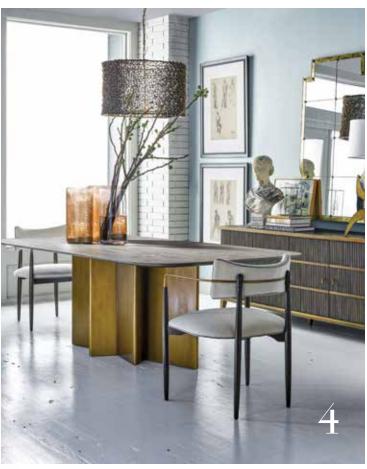

**EQUINOX DINING TABLE WITH SHAGREEN RACE TRAC OVAL TOP AND DURRANT CHAIR BY MR. BROWN LONDON**; Equinox table shown with an aged brass base and shagreen race trac oval top; \$10,772; Durrant Chair; shown in velvet with brass accents; \$2,805; mrbrownlondon.com