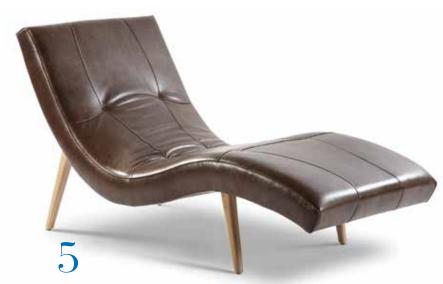

and half-moon cushions are accented by a wood base in soft silver leaf; 104.25"W <math display="inline">\times$  50.75"D  $\times$  32.5"H; \$4,015; caracole.com

MATISSE SWIVEL CHAIR AND RONI ROUND ACCENT TABLE BY NINA MAGON FOR UNIVERSAL FURNITURE; Matisse chair; 32"W x 31"D x 32"H; \$1,145; Roni Table with wood base and bronze mirror top; 24"W x 24"D x 24"H; \$595; universalfurniture.com

**EQUINOX DINING TABLE WITH SHAGREEN RACE TRAC OVAL TOP AND DURRANT CHAIR BY MR. BROWN LONDON**; Equinox table shown with an aged brass base and shagreen race trac oval top; \$10,772; Durrant Chair; shown in velvet with brass accents; \$2,805; mrbrownlondon.com

5 TETON CHAISE BY LANCASTER; Shown in topstitched leather-overlap with mock tuffing at seat; price available upon request; lancasterccu.com







9 SOUTHERN HOME | MARCH/APRIL 2020 | SOUTHERN HOME 10



**7 CHELSEA NIGHTSTAND AND CALI ACCENT CHAIR**; Love Joy. Bliss. collection from Universal Furniture and Miranda Kerr Home; Chelsea nightstand with a curved profile in alabaster finish; 32"W x 17"D x 29"H; \$995; Cali Accent Chair shown in blush; 27"W x 28"D x 31"H; \$1,265; universalfurniture.com

PHIPPS COCKTAIL TABLE AND LENNOX SPOT TABLES BY WOODBRIDGE FURNITURE; Phipps cocktail table features a eucalyptus veneer in midnight finish with brushed brass base; 43"W x 27"D x 19"H; \$1,050; Lennox Spot Table features a Carrera marble top; 26"D x 16.5"H tall; \$830; woodbridgefurniture.com

9 CANDICE HEADBOARD BY HANCOCK & MOORE; Shown in Tiburon Mink leather with coffee finish; 68"H x 83.5"W x 4.5" D; \$5,385; hancockandmoore.com