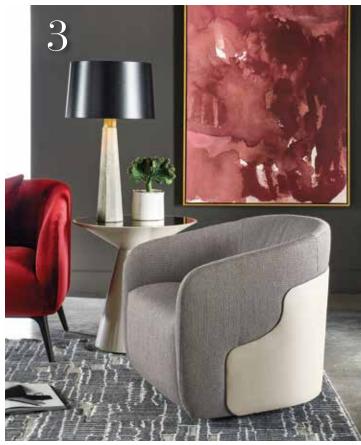

5 TETON CHAISE BY LANCASTER; Shown in topstitched leather-overlap with mock tuffing at seat; price available upon request; lancasterccu.com

9 SOUTHERN HOME | MARCH/APRIL 2020 | SOUTHERN HOME 10

**7 CHELSEA NIGHTSTAND AND CALI ACCENT CHAIR**; Love Joy. Bliss. collection from Universal Furniture and Miranda Kerr Home; Chelsea nightstand with a curved profile in alabaster finish; 32"W x 17"D x 29"H; \$995; Cali Accent Chair shown in blush; 27"W x 28"D x 31"H; \$1,265; universalfurniture.com