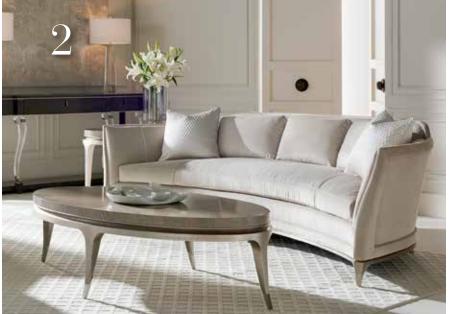

 $\begin{tabular}{lll} \bf 2 & \textbf{BEND THE RULES SOFA BY CARACOLE}; A shapely back and half-moon cushions are accented by a wood base in soft silver leaf; 104.25"W <math display="inline">\times$  50.75"D  $\times$  32.5"H; \$4,015; caracole.com