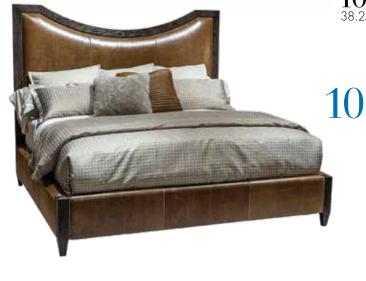

9 CANDICE HEADBOARD BY HANCOCK & MOORE; Shown in Tiburon Mink leather with coffee finish; 68"H x 83.5"W x 4.5" D; \$5,385; hancockandmoore.com

 $10^{\tiny \mbox{DUNCAN CORNER CABINET BY HIGHLAND HOUSE FURNITURE;}\atop \mbox{Oak wood with an oyster finish and antique brass hardware;}\atop \mbox{38.25"W x 38.25"D x 36.25"H; $4,497; highlandhousefurniture.com}$ 